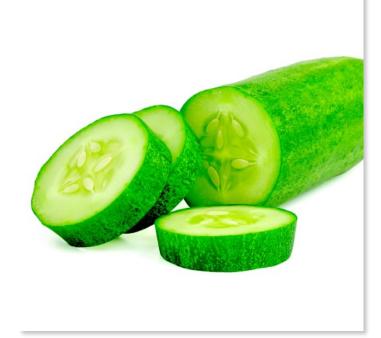

## Ramani - 43 Hybrid Cucumber

**. . . . . . . . . . . . . . .** 

## Variety Highlights

Light green colour fruit, with dark green spots.
Fruit: 16-22 cm, 3.5 - 4 cm dia., 200-250 gm
Dense, Compact body - Excellent keeping quality
First Cutting 40-45 days\*, up till 90+ days
Uniform cylindrical size till Last cutting - More Yield
Dense Foliage type plant