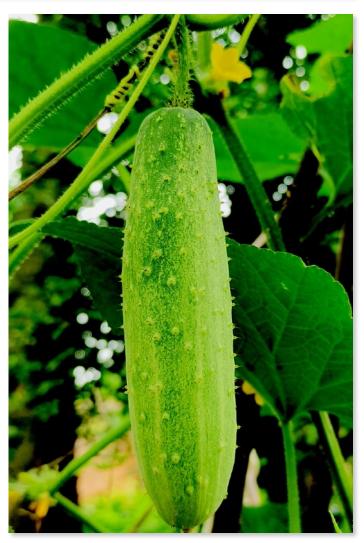

## Ramani - 43 Hybrid Cucumber

**. . . . . . . . . . . . . . .** 

## Variety Highlights

Light green colour fruit, with dark green spots.
Fruit: 16-22 cm, 3.5 - 4 cm dia., 200-250 gm
Dense, Compact body - Excellent keeping quality
First Cutting 40-45 days\*, up till 90+ days
Uniform cylindrical size till Last cutting - More Yield
Dense Foliage type plant