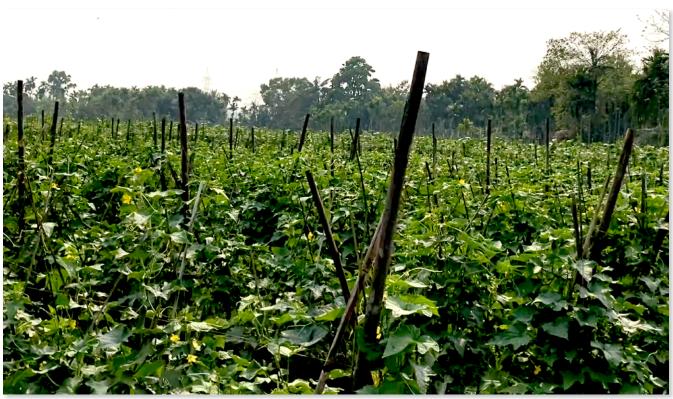

## Ramani - 43 Hybrid Cucumber

**. . . . . . . . . . . . . . .** 

## Variety Highlights

Light green colour fruit, with dark green spots.
Fruit: 16-22 cm, 3.5 - 4 cm dia., 200-250 gm
Dense, Compact body - Excellent keeping quality
First Cutting 40-45 days\*, up till 90+ days
Uniform cylindrical size till Last cutting - More Yield
Dense Foliage type plant