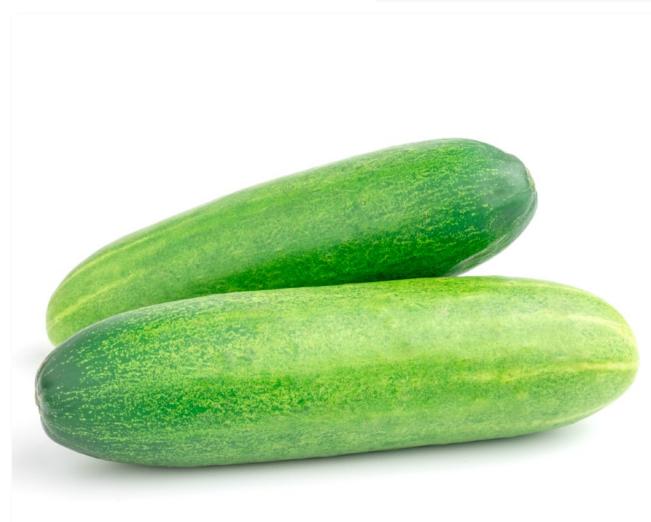

## Ramani - 43 Hybrid Cucumber

**. . . . . . . . . . . . . . .** 

## Variety Highlights

Light green colour fruit, with dark green spots.
Fruit: 16-22 cm, 3.5 - 4 cm dia., 200-250 gm
Dense, Compact body - Excellent keeping quality
First Cutting 40-45 days\*, up till 90+ days
Uniform cylindrical size till Last cutting - More Yield
Dense Foliage type plant